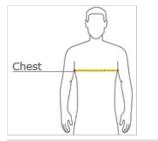

# HOW TO MEASURE

#### CHEST

With arms down at sides, measure around the upper body, under arms and over the fullest part of the chest.