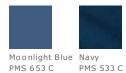

uttons, dyed-to-match buttons on Black and Navy

- Rib knit cuffs
- Side vents

## CARE INSTRUCTIONS

Machine wash cold with like colors. Delicate cycle. Non-chlorine bleach. Bleach when needed. Tumble dry low. Remove promptly. Iron if necessary. Wash and dry inside out.

| front |  |  |
|-------|--|--|
|       |  |  |
|       |  |  |
|       |  |  |
|       |  |  |
|       |  |  |
|       |  |  |
|       |  |  |
|       |  |  |

## **HOW TO MEASURE**



With arms down at sides, measure around the upper body, under arms and over the fullest part of the chest.

SIZE CHART

|       | LT    | XLT   | 2XLT  | 3XLT  | 4XLT  |
|-------|-------|-------|-------|-------|-------|
| Chest | 41-43 | 44-46 | 47-49 | 50-53 | 54-57 |

## COLOR INFORMATION



Iron Grey Maroon PMS 7540 C PMS 504 C

CHEST