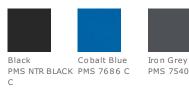

t knit collar
- 3-button placket

 Pearl white buttons, dyed-to-match buttons on Black and Navy

- Rib knit cuffs
- Side vents

## CARE INSTRUCTIONS

Machine wash cold with like colors. Delicate cycle. Non-chlorine bleach. Bleach when needed. Tumble dry low. Remove promptly. Iron if necessary. Wash and dry inside out.

| front |  |  |
|-------|--|--|
|       |  |  |
|       |  |  |
|       |  |  |
|       |  |  |
|       |  |  |
|       |  |  |
|       |  |  |
|       |  |  |

## **HOW TO MEASURE**



With arms down at sides, measure around the upper body, under arms and over the fullest part of the chest.

SIZE CHART

|       | LT    | XLT   | 2XLT  | 3XLT  | 4XLT  |
|-------|-------|-------|-------|-------|-------|
| Chest | 41-43 | 44-46 | 47-49 | 50-53 | 54-57 |

## COLOR INFORMATION



Iron Grey Maroon PMS 7540 C PMS 504 C

CHEST