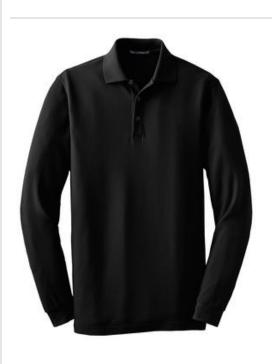

## PORT AUTHORITY. Port Authority<sup>®</sup> Tall Long Sleeve EZCotton™ Pique Polo. TLK800LS

Made of 100% cotton, the EZCotton<sup>™</sup> Pique Polo offers all the comforts of cotton with the convenience of an anti-curl collar and resists pilling, fading, wrinkling and shrinking.

- 6.5-ounce, 100% cotton
- Double-needle stitching throughout
- Piping detail inside neckband
- Flat knit collar
- 3-button placket

 Pearl white buttons, dyed-to-match buttons on Black and Navy

- Rib knit cuffs
- Side vents