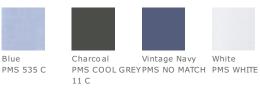

asure around the upper body, under arms and over the fullest part of

## ARM

the chest.

Place hand on hip. Start at the center of the back of the neck and measure across the shoulder, to the elbow, and then down to the wrist.

# NECK

Measure around the base of the neck, inserting a finger or two between the tape and neck for comfort.

### SIZE CHART

|  |       | LT          | XLT         | 2XLT        | 3XLT        | 4XLT        |
|--|-------|-------------|-------------|-------------|-------------|-------------|
|  | Chest | 41-43       | 44-46       | 47-49       | 50-53       | 54-57       |
|  | Neck  | 16 - 16 1/2 | 16 1/2 - 17 | 17 - 17 1/2 | 17 1/2 - 18 | 18 - 18 1/2 |
|  | Arm   | 36 1/2      | 38          | 39          | 40          | 41          |

#### **COLOR INFORMATION**