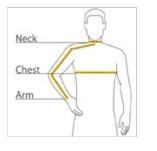

Machine wash warm with like colors. Do not bleach. Tumble dry low. Remove promptly and hang.

front

back

CHEST With arms down at sides, measure around the upper body, under arms and over the fullest part of

## ARM

the chest.

Place hand on hip. Start at the center of the back of the neck and measure across the shoulder, to the elbow, and then down to the wrist.

# NECK

Measure around the base of the neck, inserting a finger or two between the tape and neck for comfort.