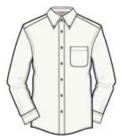

## RED HOUSE" THE WINE COUNTRY LIFESTYLE

Red House<sup>®</sup> Tall Non-Iron Pinpoint Oxford Shirt. TLRH24

A uniforming staple, this shirt blends the impeccable appearance of 100% cotton with the performance of our exclusive non-iron technology. Our pinpoint oxford cloth is woven from fine cotton yarns to give each shirt a polished finish. Button-down collar and left chest pocket. Puckerfree single-needle tailoring, Red House engraved buttons and monogram on right sleeve placket. CARE INSTRUCTIONS