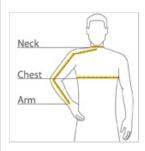

## **HOW TO MEASURE**

#### CHEST

With arms down at sides, measure around the upper body, under arms and over the fullest part of the chest.

## ARM

Place hand on hip. Start at the center of the back of the neck and measure across the shoulder, to the elbow, and then down to the wrist.

#### NECK

Measure around the base of the neck, inserting a finger or two between the tape and neck for comfort.