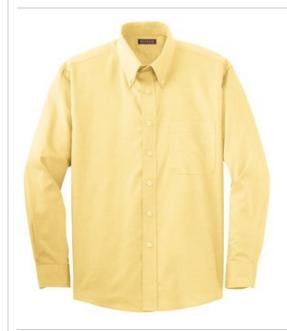

# Red House<sup>®</sup> Tall Nailhead Non-Iron Shirt. TLRH37

Distinctive and understated, our nailhead dobby shirt stays crisp and wrinkle-free. Work-ready and crafted from 100% cotton, our shirt achieves its distinct color thanks to a specialized dyeing process. Our non-iron finish adds to the enhanced drape and softness of this striking style. Buttondown collar and left chest pocket. Pucker-free single-needle tailoring. Red House engraved buttons. Red House monogram on right sleeve placket.