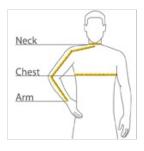

#### **HOW TO MEASURE**

#### CHEST

With arms down at sides, measure around the upper body, under arms and over the fullest part of

Place hand on hip. Start at the center of the back of the neck and measure across the shoulder, to the elbow, and then down to the wrist.

#### NECK

Measure around the base of the neck, inserting a finger or two between the tape and neck for

### **SIZE CHART**

|       | LT     | XLT    | 2XLT  | 3XLT   | 4XLT  |
|-------|--------|--------|-------|--------|-------|
| Chest | 41-43  | 44-46  | 47-49 | 50-53  | 54-57 |
| Neck  | 17     | 17 1/2 | 18    | 18 1/2 | 19    |
| Arm   | 36 1/2 | 38     | 39    | 40     | 41    |