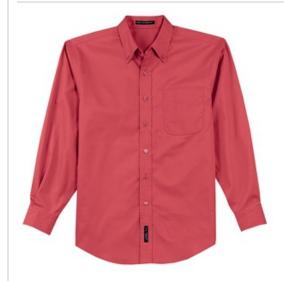

# Port Authority® Tall Long Sleeve Easy Care Shirt. TLS608

This comfortable wash-and-wear shirt is indispensable for the workday. Wrinkle resistance makes this shirt a cut above the competition so you and your staff can be, too.

- 4.5-ounce, 55/45 cotton/poly
- Button-down collar
- Dyed-to-match buttons
- Patch pocket
- Box back pleat
- Adjustable cuffs
- White, Athletic Gold, Texas Orange, Red, Burgundy, Coffee Bean, Light Blue, Navy, Classic Navy, Steel Grey, Purple and Black have a Light Stone contrast neckband.
- Light Stone and Royal have a Classic Navy contrast neckband.
- Dark Green has a Navy contrast neckband.
- \*Contrast color in collar only