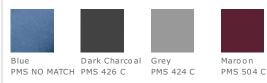

the base of the neck, inserting a

finger or two between the tape and neck for

# HOW TO MEASURE



# CHEST

With arms down at sides, measure around the upper body, under arms and over the fullest part of the chest.

# ARM

Place hand on hip. Start at the center of the back of the neck and measure across the shoulder, to the elbow, and then down to the wrist.

# SIZE CHART

|       | LT          | XLT         | 2XLT        | 3XLT        | 4XLT        |
|-------|-------------|-------------|-------------|-------------|-------------|
| Chest | 41-43       | 44-46       | 47-49       | 50-53       | 54-57       |
| Neck  | 16 - 16 1/2 | 16 1/2 - 17 | 17 - 17 1/2 | 17 1/2 - 18 | 18 - 18 1/2 |
| Arm   | 36 1/2      | 38          | 39          | 40          | 41          |

# COLOR INFORMATION