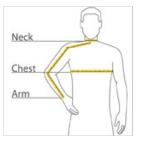

### CARE INSTRUCTIONS

Machine wash warm with like colors. Only non chlorine bleach when needed. Tumble dry low. Warm iron if necessary.

NECK

comfort.

front

back

Measure around the base of the neck, inserting a

finger or two between the tape and neck for

# HOW TO MEASURE

# CHEST

With arms down at sides, measure around the upper body, under arms and over the fullest part of the chest.

# ARM

Place hand on hip. Start at the center of the back of the neck and measure across the shoulder, to the elbow, and then down to the wrist.