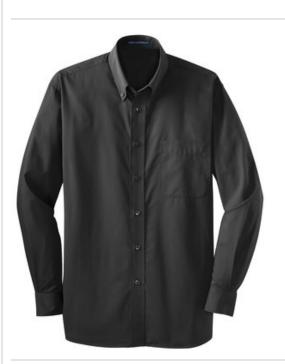

# Port Authority<sup>®</sup> Tall Tonal Pattern Easy Care Shirt. TLS613

A tonal pattern gives this shirt understated character, while our wrinkle-resistant Easy Care blend takes you from the office to after-hours with polish and style.

- 3.25-ounce, 55/45 yarn-dyed cotton/poly
- Button-down collar
- Box back pleat
- Dyed-to-match buttons
- Left chest pocket
- Button-through sleeve plackets
- Adjustable cuffs