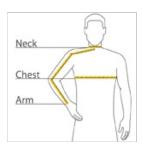

#### **HOW TO MEASURE**

# CHEST

With arms down at sides, measure around the upper body, under arms and over the fullest part of the chest.

Place hand on hip. Start at the center of the back of the neck and measure across the shoulder, to the elbow, and then down to the wrist.

## NECK

Measure around the base of the neck, inserting a finger or two between the tape and neck for comfort.

### SIZE CHART

|       | LT        | XLT       | 2XLT      | 3XLT      | 4XLT      |
|-------|-----------|-----------|-----------|-----------|-----------|
| Chest | 41-43     | 44-46     | 47-49     | 50-53     | 54-57     |
| Neck  | 16-16 1/2 | 16 1/2-17 | 17-17 1/2 | 17 1/2-18 | 18-18 1/2 |
| Arm   | 36 1/2    | 38        | 39        | 40        | 41        |