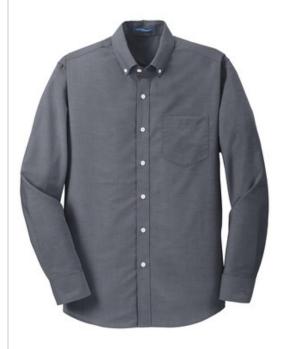

# Port Authority<sup>®</sup> Tall SuperPro<sup>™</sup> Oxford Shirt. TS658

Look your best in a tried-and-true oxford that performs. Proven in independent lab tests to resist and release stains, our SuperPro Oxford has a soft hand and a wrinkle-free finish to keep you looking neat and professional all day long.

- 4.6-ounce, 60/40 cotton/poly
- Back yoke with knife pleats
- Pearlized buttons
- Button-down collar
- Left chest pocket
- Button-through sleeve plackets
- Two-button adjustable cuffs