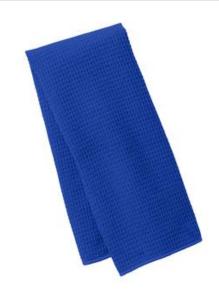

# Port Authority<sup>®</sup> Waffle Microfiber Fitness Towel. TW59

Workout-ready, this ultra-light, quick-drying, ultraabsorbent towel fights odors and is ideal for the gym, spa, travel and more.

- 80/20 poly/nylon microfiber
- Waffle texture
- Fully hemmed for a clean look
- Dimensions:14"w x 32"l; 4 lbs./doz.