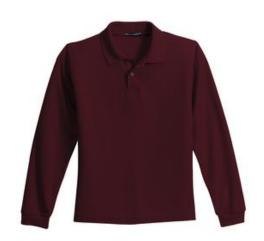

# Port Authority<sup>®</sup> Youth Long Sleeve Silk Touch™ Polo. Y500LS

A favorite for years, our Silk Touch polo is soft, supple and easy to care for. The silky smooth pique knit resists wrinkles while the classic long sleeve style looks great on everyone.

- 5-ounce, 65/35 poly/cotton pique
- Flat knit collar and cuffs
- Double-needle armhole seams and hem
- 2- button placket on XS-M
- 3-button placket on L-XL
- Metal buttons with dyed-to-match plastic rims
- Side vents

### **COLOR INFORMATION**

Black PMS 426 C

Burgundy PMS 505 C

Dark Green

Navy PMS 533 C

Red PMS 207 C

Royal PMS 654 C

White PMS WHITE