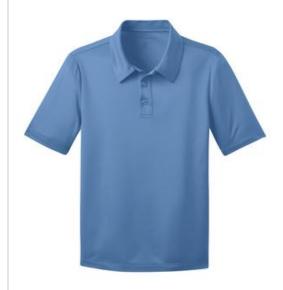

# Port Authority<sup>®</sup> Youth Silk Touch™ Performance Polo. Y540

We took our legendary Silk Touch Polo and made it work even harder. The durable Silk Touch Performance Polo wicks moisture, resists snags and thanks to PosiCharge® technology, holds onto its color for a professional look that lasts. There's just no higher performing polo at this price.

- 4-ounce, 100% polyester double knit with PosiCharge technology
- Self-fabric collar
- Tag-free label
- 3-button placket with dyed-to-match buttons
- Set in, open cuff sleeves
- Double-needle sleeve cuffs and hem