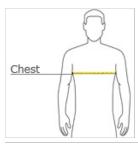

#### **HOW TO MEASURE**

### CHEST

With arms down at sides, measure around the upper body, under arms and over the fullest part of the chest.

#### SIZE CHART

|       | XS    | S     | М     | L     | XL    |
|-------|-------|-------|-------|-------|-------|
| Size  | 4     | 6/8   | 10/12 | 14/16 | 18/20 |
| Chest | 25-26 | 26-28 | 28-30 | 30-32 | 32-35 |