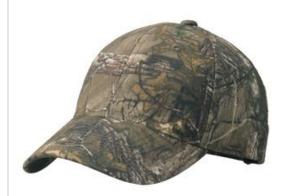

# Port Authority<sup>®</sup> Youth Pro Camouflage Series Cap. YC855

This cap features the top brands and patterns preferred by outdoor enthusiasts everywhere.

■ Fabric: 60/40 cotton/poly canvas

Structur:e Structured

■ Profile: Mid

■ Closure: Hook and loop

| front | : |  |  |
|-------|---|--|--|

back