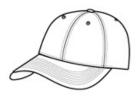

■ Fabric: 100% cotton twill; 80/20 poly/cotton (Neons)

Structure: Structured

■ Profile: Mid

■ Closure: Hook and loop

front

back