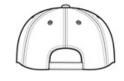

■ Fabric: 100% cotton twill; 80/20 poly/cotton (Neons)

Structure: Structured

■ Profile: Mid

■ Closure: Hook and loop

front

back