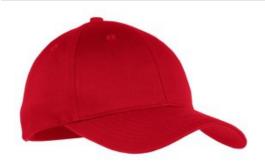

## Youth Six-Panel Twill Cap. YCP80

It's no wonder this is one of our best-selling caps. Buckram lining not only makes for easy embroidery, but also ensures a classic shape that lasts. Plus, this great cap is available for both young and young-at-heart.

■ Fabric: 100% cotton twill; 80/20 poly/cotton (Neons)

Structure: Structured

■ Profile: Mid

■ Closure: Hook and loop

front

back