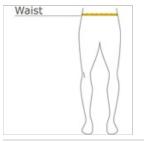

#### **HOW TO MEASURE**

## WAIST

Measure waist at the height pants are normally worn, and keep tape comfortably loose.

### SIZE CHART

|       | XS    | S     | Μ     | L     | XL    |
|-------|-------|-------|-------|-------|-------|
| Size  | 4     | 6/8   | 10/12 | 14/16 | 18/20 |
| Waist | 24-26 | 26-28 | 28-30 | 30-32 | 32-34 |