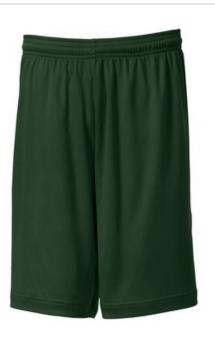

# Sport-Tek<sup>®</sup> Youth PosiCharge<sup>®</sup> Competitor™ Short. YST355

A lightweight, unlined, budget-friendly short that wicks away moisture to keep you comfortable. PosiCharge technology helps colors and logos stay vibrant longer.

- 3.8-ounce, 100% polyester interlock with
  PosiCharge technology
- Removable tag for comfort and relabeling
- Elastic waistband
- No drawcord
- 9-inch inseam

If applying sublimation, special care must be taken throughout the process. Contact your decorator for more details.