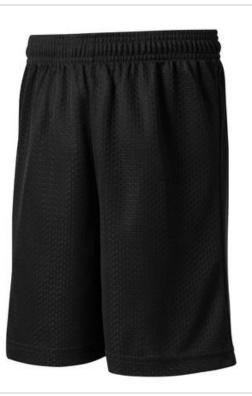

Sport-Tek<sup>®</sup> Youth PosiCharge<sup>®</sup> Classic Mesh Short. YST510

A moisture-wicking short with the classic look of open-hole mesh combined with PosiCharge technology for equally enduring color.

- 3.6-ounce, 100% polyester mesh with
- PosiCharge technology
- Dyed-to-match tricot lining
- Double-layer construction with open, individually

hemmed layers for easy decoration

- Elastic waistband
- No drawcord
- 7-inch inseam