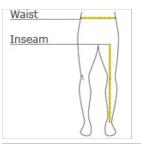

If applying sublimation, special care must be taken throughout the process. Contact your decorator for more details.

**HOW TO MEASURE** 

WAIST Measure waist at the height pants are normally worn, and keep tape comfortably loose.

## INSEAM

Measure a similar style pant that fits well and is the desired length. Measure from the crotch seam to the hem.