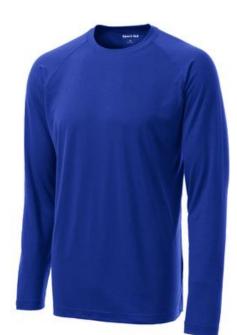

# Sport-Tek<sup>®</sup> Youth Long Sleeve Ultimate Performance Crew. YST700LS

A soft cotton hand combines with sweat-wicking, stretchable performance to make training cooler and drier. Raglan sleeves with flatlock stitching add comfort and easy movement.

- 5-ounce, 95/5 poly/spandex jersey
- Loose athletic fit
- Tag-free transfer label
- Raglan sleeves

\*Due to the nature of polyester performance fabrics, special care must be taken throughout the screen printing process. CARE INSTRUCTIONS