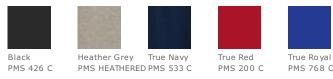

make training cooler and drier. Raglan sleeves with flatlock stitching add comfort and easy movement.

- 5-ounce, 95/5 poly/spandex jersey
- Loose athletic fit
- Tag-free transfer label
- Raglan sleeves

\*Due to the nature of polyester performance fabrics, special care must be taken throughout the screen printing process. CARE INSTRUCTIONS

Tips For Effectively Screen Printing Polyester Fabrics

back

front

CHEST

#### **HOW TO MEASURE**



With arms down at sides, measure around the upper body, under arms and over the fullest part of the chest.

#### SIZE CHART

|        | XS    | S     | М     | L     | XL    |
|--------|-------|-------|-------|-------|-------|
| Sleeve | 4     | 6/8   | 10/12 | 14/16 | 18/20 |
| Chest  | 25-26 | 26-28 | 28-30 | 30-32 | 32-35 |

### COLOR INFORMATION