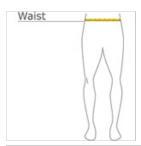

#### **HOW TO MEASURE**

#### WAIST

Measure waist at the height pants are normally worn, and keep tape comfortably loose.

### SIZE CHART

|       | XS    | S     | М     | L     | XL    |
|-------|-------|-------|-------|-------|-------|
| Size  | 4     | 6/8   | 10/12 | 14/16 | 18/20 |
| Waist | 24-26 | 26-28 | 28-30 | 30-32 | 32-34 |