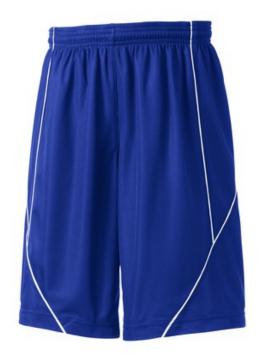

# Sport-Tek<sup>®</sup> Youth PosiCharge<sup>®</sup> Mesh Reversible Spliced Short. YT565

A roomy reversible, moisture-wicking short that does double duty with spliced piping details. PosiCharge technology offers superior bleed resistance.

- 3.2-ounce, 100% polyester mesh with PosiCharge technology
- White mesh reverse with colored piping
- Double-layer construction with open, individually hemmed layers for easy decoration
- Elastic waistband
- No drawcord
- 9-inch inseam