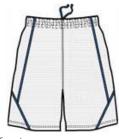

#### **CARE INSTRUCTIONS**

Machine wash cold with like colors, do not use bleach, do not use fabric softener, tumble dry low, remove promptle, cool iron if needed, do not dry clean.

front

back